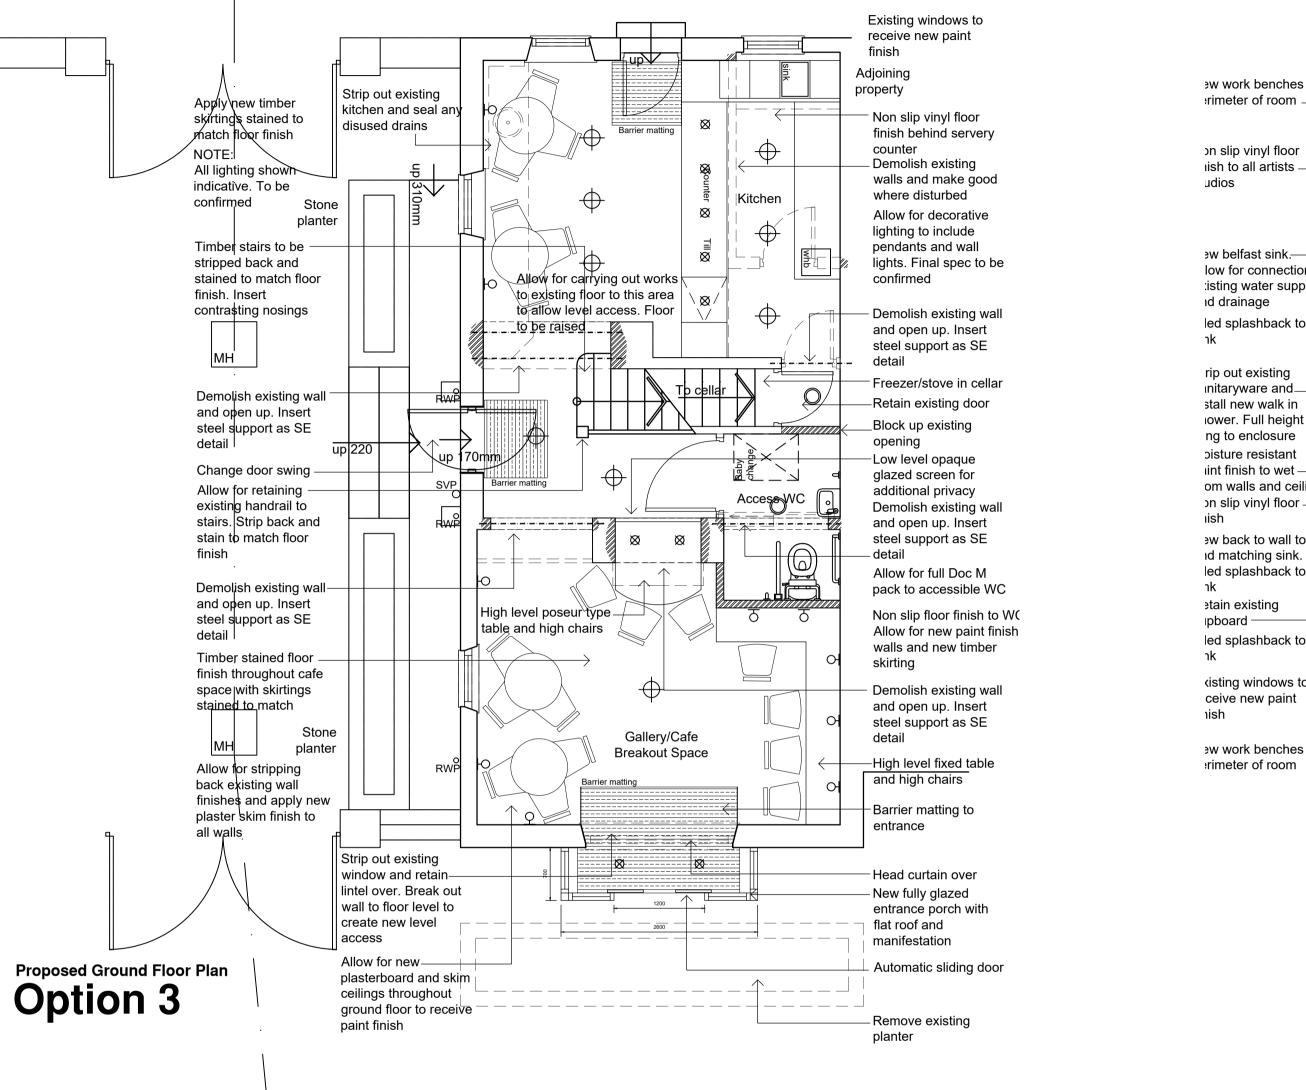

MH

ew work benches to rimeter of room on slip vinyl floor ish to all artists udios ew belfast sink.--low for connection to isting water supply ıd drainage led splashback to-٦k rip out existing initaryware and\_ stall new walk in ower. Full height Net room ng to enclosure bisture resistant int finish to wet om walls and ceiling on slip vinyl floor – SVŘ ıish ew back to wall toilet ð id matching sink. led splashback to ٦k Exg cup' etain existing pboard led splashback to -٦k kisting windows to ceive new paint nish ew work benches to -